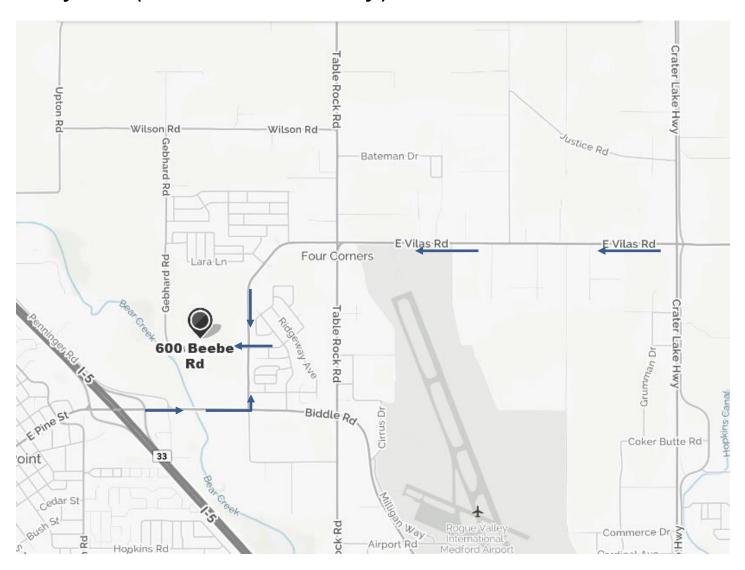

## Shepherd of the Valley Campus 600 Beebe Rd, Central Point

From: I-5 exit #33

or

## Hwy 62 (Crater Lake Hwy)